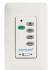

## OPTIONAL CONTROLS

65K WALL CONTROL SYSTEM - LIMITED **FUNCTION** 371042 (Shown) 337001 371082