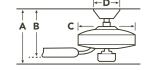

# HANGING MEASUREMENTS

#### WITH 4.50" DOWNROD

| Fixture Drop (from ceiling) | Blade Drop<br>(from ceiling) | <b>Housing</b> (width) | Ceiling Canopy<br>(width) |
|-----------------------------|------------------------------|------------------------|---------------------------|
| <b>A:</b> 15.50"            | <b>B:</b> 13.50"             | C: 12.25"              | <b>D:</b> 6.75"           |